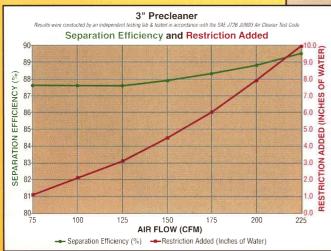

### How Flex-n-Line Precleaners Work

- Extends engine air filter life from 2 to 10 times
- Self-powered and self-cleaning
- Reduces engine wear and prolongs engine life
- Maintains effective engine breathing for maximum efficiency and power
- Minimizes costly down time
- Tested by independent laboratories to SAE Standards