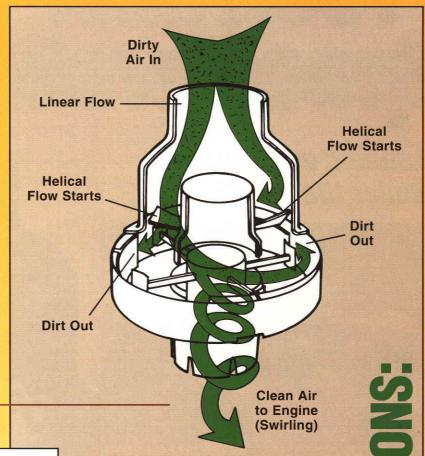

### How Flex-n-Line Precleaners Work

- Extends engine air filter life from 2 to 10 times
- Self-powered and self-cleaning
- Reduces engine wear and prolongs engine life
- Maintains effective engine breathing for maximum efficiency and power
- Minimizes costly down time
- Tested by independent laboratories to SAE Standards