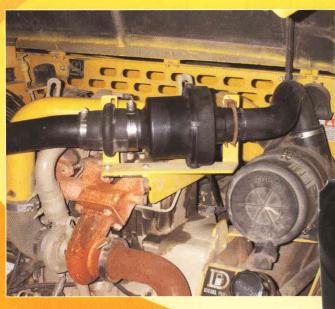

# Precleaner Space problem?

Limited, or no space under the hood?

- Extremely compact unit
- Easily adaptable
- Promotes better engine efficiency
- Straight thru air flow
- Cools air to the engine