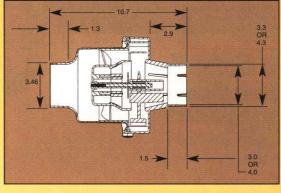

# Precleaner Space problem?

Limited, or no space under the hood?

- Extremely compact unit
- Easily adaptable
- Promotes better engine efficiency
- Straight thru air flow
- Cools air to the engine